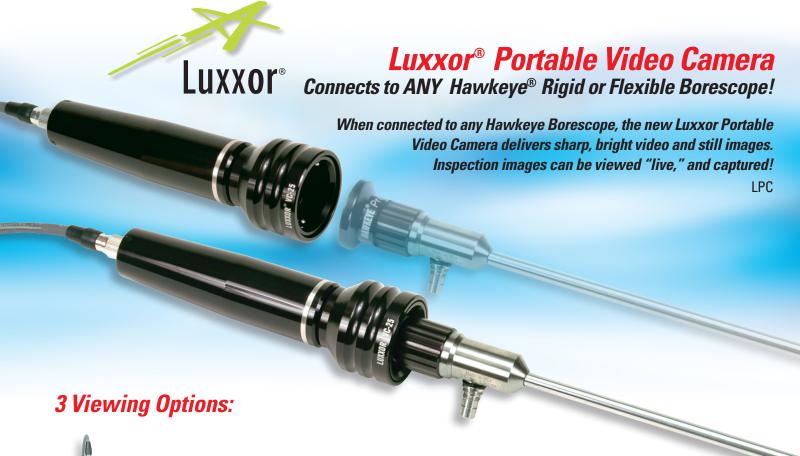

**Portable Video Monitor:** Portable video monitor with image capture PVM-DV

**Computer Ready:** USB capture device with software VC-USB2

Sony® Professional **Video Monitor:** 15" LCD monitor SVM-15

| LUXXOR® PORTABLE CAMERA SPECIFICATIONS |                                                                                                                                      |
|----------------------------------------|--------------------------------------------------------------------------------------------------------------------------------------|
| Image Sensor                           | 1/4" Color CCD                                                                                                                       |
| Lens                                   | Built in - 25mm Borescope coupler lens                                                                                               |
| Mount                                  | Quick release, ball bearing mount couples borescope securely to the camera. Attaches to any standard 32 mm diameter borescope eyecup |
| Video Format                           | NTSC                                                                                                                                 |
| Resolution                             | 768 x 494 pixels (520 TV lines)                                                                                                      |
| S/N Ratio                              | 48DB +                                                                                                                               |
| Min. Illumination                      | 0.2 Lux at F/1.2 (without borescope)                                                                                                 |
| Shutter speed                          | 1/50 - 1/100,000                                                                                                                     |
| Working Temperature                    | -10 to 45 deg C                                                                                                                      |
| Power Supply                           | 5 - 12 V DC, 80 mA                                                                                                                   |
| Output                                 | Standard cable is RCA composite video, or 12 Pin<br>Hi-ROSE with portable video monitor                                              |
| Dimensions                             | Length = 160mm<br>Diameter, handle = 32mm , Diameter, coupler lens = 44.5mm                                                          |