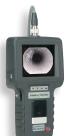

**Portable Video Monitor:** Portable video monitor with image capture PVM-DV

**Computer Ready:** USB capture device with software VC-USB2

Sony® Professional **Video Monitor:** 15" LCD monitor SVM-15

| LUXXOR® PORTABLE CAMERA SPECIFICATIONS |                                                                                                                                      |
|----------------------------------------|--------------------------------------------------------------------------------------------------------------------------------------|
| Image Sensor                           | 1/4" Color CCD                                                                                                                       |
| Lens                                   | Built in - 25mm Borescope coupler lens                                                                                               |
| Mount                                  | Quick release, ball bearing mount couples borescope securely to the camera. Attaches to any standard 32 mm diameter borescope eyecup |
| Video Format                           | NTSC                                                                                                                                 |
| Resolution                             | 768 x 494 pixels (520 TV lines)                                                                                                      |
| S/N Ratio                              | 48DB +                                                                                                                               |
| Min. Illumination                      | 0.2 Lux at F/1.2 (without borescope)                                                                                                 |
| Shutter speed                          | 1/50 - 1/100,000                                                                                                                     |
| Working Temperature                    | -10 to 45 deg C                                                                                                                      |
| Power Supply                           | 5 - 12 V DC, 80 mA                                                                                                                   |
| Output                                 | Standard cable is RCA composite video, or 12 Pin<br>Hi-ROSE with portable video monitor                                              |
| Dimensions                             | Length = 160mm<br>Diameter, handle = 32mm , Diameter, coupler lens = 44.5mm                                                          |