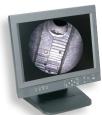

**Portable Video Monitor:** Portable video monitor with image capture PVM-DV

**Computer Ready:** USB capture device with software VC-USB2

Sony® Professional **Video Monitor:** 15" LCD monitor SVM-15

| LUXXOR® PORTABLE CAMERA SPECIFICATIONS |                                                                                                                                      |
|----------------------------------------|--------------------------------------------------------------------------------------------------------------------------------------|
| Image Sensor                           | 1/4" Color CCD                                                                                                                       |
| Lens                                   | Built in - 25mm Borescope coupler lens                                                                                               |
| Mount                                  | Quick release, ball bearing mount couples borescope securely to the camera. Attaches to any standard 32 mm diameter borescope eyecup |
| Video Format                           | NTSC                                                                                                                                 |
| Resolution                             | 768 x 494 pixels (520 TV lines)                                                                                                      |
| S/N Ratio                              | 48DB +                                                                                                                               |
| Min. Illumination                      | 0.2 Lux at F/1.2 (without borescope)                                                                                                 |
| Shutter speed                          | 1/50 - 1/100,000                                                                                                                     |
| Working Temperature                    | -10 to 45 deg C                                                                                                                      |
| Power Supply                           | 5 - 12 V DC, 80 mA                                                                                                                   |
| Output                                 | Standard cable is RCA composite video, or 12 Pin<br>Hi-ROSE with portable video monitor                                              |
| Dimensions                             | Length = 160mm<br>Diameter, handle = 32mm , Diameter, coupler lens = 44.5mm                                                          |